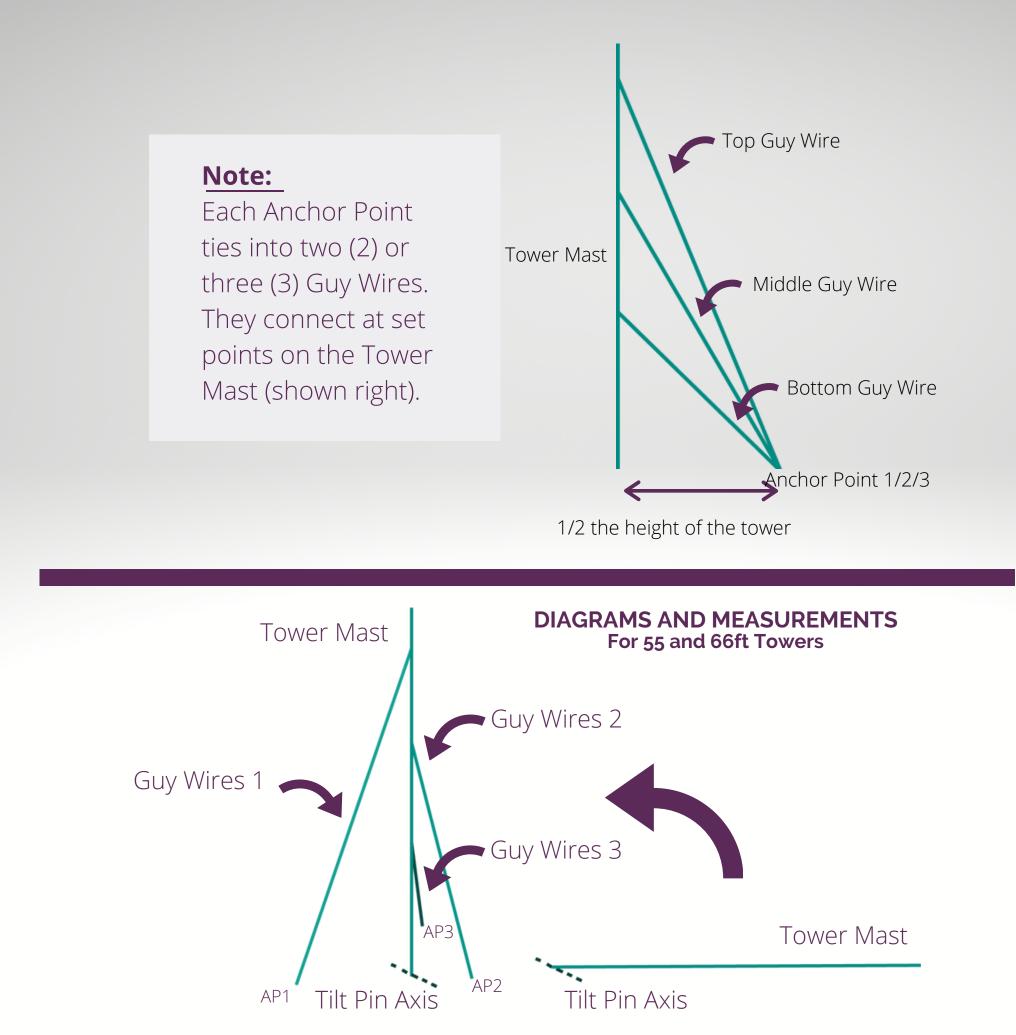

## With 22, 33, 44, 55, and 66ft Towers

| Tower<br>Height | Anchor<br>Distance | Area at<br>Tower base | Guyed<br>Wires | Guyed Wires @<br>Anchor Point |
|-----------------|--------------------|-----------------------|----------------|-------------------------------|
| 22ft            | 11ft               | 380 Sqft              | 6              | 2                             |
| 33ft            | 16.5ft             | 855 Sqft              | 6              | 2                             |
| 44ft            | 22ft               | 1520 Sqft             | 6              | 2                             |
| 55ft            | 27.5ft             | 2375 Sqft             | 9              | 3                             |
| 66ft            | 33ft               | 3421 Sqft             | 9              | 3                             |

## **DIAGRAMS AND MEASUREMENTS**

Inquiries\_BorrumEnergySolutions@outlook.com 519.743.9463 (WIND) borrumenergysolutions.ca @borrum\_energy\_solutions