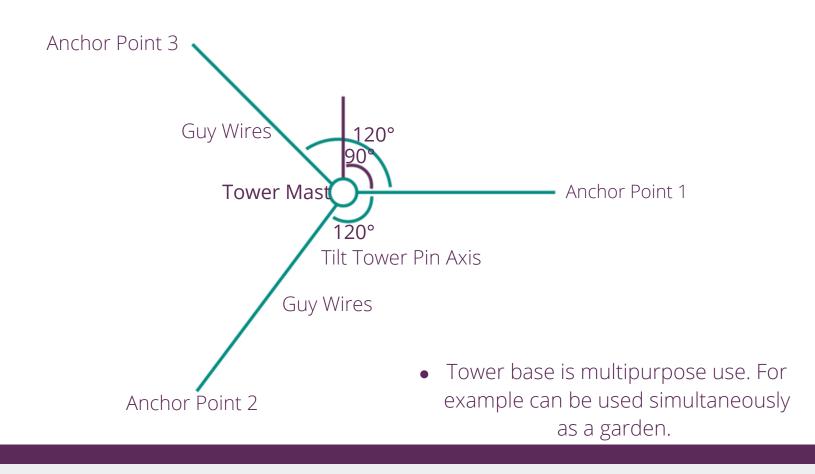

## With 22, 33, 44, 55, and 66ft Towers

| Tower<br>Height | Anchor<br>Distance | Area at<br>Tower base | Guyed<br>Wires | Guyed Wires @<br>Anchor Point |
|-----------------|--------------------|-----------------------|----------------|-------------------------------|
| 22ft            | 11ft               | 380 Sqft              | 6              | 2                             |
| 33ft            | 16.5ft             | 855 Sqft              | 6              | 2                             |
| 44ft            | 22ft               | 1520 Sqft             | 6              | 2                             |
| 55ft            | 27.5ft             | 2375 Sqft             | 9              | 3                             |
| 66ft            | 33ft               | 3421 Sqft             | 9              | 3                             |

## **DIAGRAMS AND MEASUREMENTS**

Inquiries\_BorrumEnergySolutions@outlook.com 519.743.9463 (WIND) borrumenergysolutions.ca @borrum\_energy\_solutions